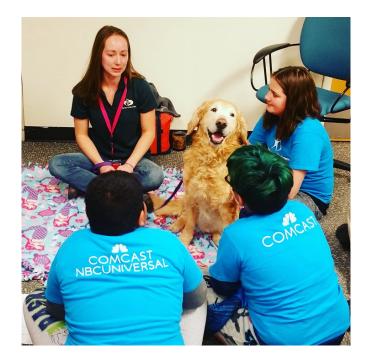

## Utah Pet Partners 2020 Annual Report









## 2020 in Photos

2020 Began with our Teams visiting in Juvenile courts, Schools, Hospitals, Mental Health, And other settings Throughout Utah.

We had already Scheduled 4 training practicums 32 Team evaluations 15 Special Service Events And 5 Outreach Presentations





Utah Pet Partners

## Our Special Service and Outreach events served almost 6000 people.





## And then...





Inspired by our donors' confidence and our animals' agility, we quickly began to shift, innovate, and return to service





We began to offer Pet Partners mini-classes for public outreach and continuing education, and filmed instructional videos for the practicum and virtual visits



 your knees need to be around hers, because her feet stick out.
 This feels like a personal space violation, but the dog helps!













In spite of being restricted to virtual service for 9 months of 2020, our teams served significant numbers of clients in partnership with our donors.

| Hospitals- adults<br>757              | Childrens hospitals<br>1788                   | Rehab, Nursing,<br>and Memory Care<br>606 | Adult Mental Health<br>923              |      |
|-------------